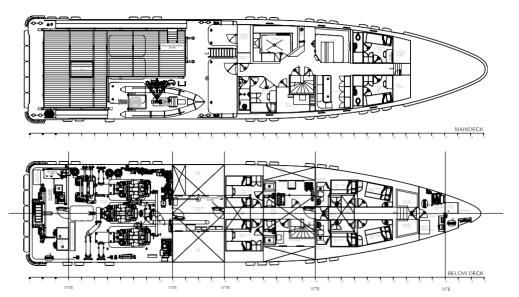

| GENERAL                            |                                             | DIMENSIONS                              |                                              |
|------------------------------------|---------------------------------------------|-----------------------------------------|----------------------------------------------|
| Hull material                      | Aluminium                                   | Length overall                          | 35.0 m                                       |
| Superstructure material            | Aluminium Deckhouse                         | Beam overall                            | 7.5 m                                        |
|                                    | Composite Ballistic Wheelhouse              | Draught max                             | 2 m                                          |
| Basic functions                    | Fast supply boat/Crew boat/Security/        | Cargo deck area                         | 11.0 x 6.0 m, 50 m2                          |
|                                    | Search & Rescue                             | Deck load                               | 2500kg/m2                                    |
| Classification                     | Bureau Veritas I ∞ Hull • MACH              | Deck cargo                              | 20 ton, Accept 1 x 20ft iso container        |
|                                    | Light ship/Fast Patrol Vessel               | Crew                                    | 10                                           |
|                                    | Sea Area 3                                  | (Security) personnel                    | 8                                            |
| Regs, Codes, Guidelines            | MARPOL, SOLAS, IMDG                         | GRT                                     | 230                                          |
| SHIP SYSTEM                        |                                             | NRT                                     | 69                                           |
| Fuel filtration                    | Alpha Laval fuel separator (Self Cleaning)  | ACCOMMODATION                           |                                              |
| Internal Fix fire fighting system  | NOVEC system                                | Bridge deck                             | Wheelhouse                                   |
| Air Conditioning                   | 1 x Main Deck Accommodation and Wheelhouse, | Main deck                               | Officer cabins, galley & mess, sanitary &    |
|                                    | 1 x Lower Deck Accommodation                |                                         | Tech spaces                                  |
| Engine room ventilation            | 3 x Donkin MJ X-2                           | Lower deck                              | Crew and Navy Cabins, Sanitary & Tech spaces |
| Fresh water maker                  | 2 x Ecotech Hydro LTM -1000                 | Chiller                                 | Walk in Chiller (Lower deck)                 |
| Dirty oil treatment System         | Boss 2.2T/107                               | Freezer                                 | Walk in Freezer (Lower deck)                 |
| Sewage treatment plant             | Hamann HLCP0125                             | Laundry                                 | 1 each Washer and Dryer (Lower deck)         |
| Fuel consumption monitoring system | Engine-i                                    | VESSEL MONITORING AND MANAGEMENT SYSTEM |                                              |
| Davit system for Rescue Boat       | Palfinger 2.7t self launching davit         | Engines and Generators                  | Praxis System                                |
| External FiFi system               | FFS 0.5 Classed                             | Pumps and Motors                        | Praxis System                                |
| PERFORMANCES                       |                                             | Auxilliary systems                      | Praxis System                                |
| Speed Max                          | 27kn                                        | Navigation Lights                       | Praxis System                                |
| Range @ max speed                  | 1007 Nm                                     |                                         |                                              |