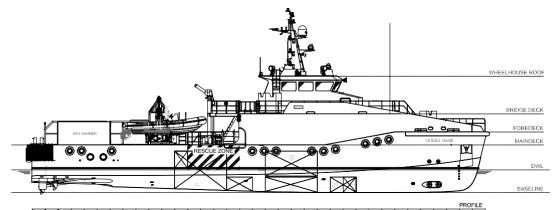

## MV KHALIAN 35M SENTINEL [CREW & PATROL VESSEL]

The 'MV Khalian', a Sentinel class, multi-purpose maritime vessel which sets a new standard in innovative design and protection, is fully compliant to the naval and oil and gas (O&G) industries operating on the waters of the African continent and beyond. It offers a platform optimised for peak coastal operation performance, mobility and security.

| GENERAL                            |                                             | DIMENSIONS                              |                                              |
|------------------------------------|---------------------------------------------|-----------------------------------------|----------------------------------------------|
| Hull material                      | Aluminium                                   | Length overall                          | 35.0 m                                       |
| Superstructure material            | Aluminium Deckhouse                         | Beam overall                            | 7.5 m                                        |
|                                    | Composite Ballistic Wheelhouse              | Draught max                             | 2 m                                          |
| Basic functions                    | Fast supply boat/Crew boat/Security/        | Cargo deck area                         | 11.0 x 6.0 m, 50 m2                          |
|                                    | Search & Rescue                             | Deck load                               | 2500kg/m2                                    |
| Classification                     | Bureau Veritas I ∞ Hull • MACH              | Deck cargo                              | 20 ton, Accept 1 x 20ft iso container        |
|                                    | Light ship/Fast Patrol Vessel               | Crew                                    | 10                                           |
|                                    | Sea Area 3                                  | (Security) personnel                    | 8                                            |
| Regs, Codes, Guidelines            | MARPOL, SOLAS, IMDG                         | GRT                                     | 230                                          |
| SHIP SYSTEM                        |                                             | NRT                                     | 69                                           |
| Fuel filtration                    | Alpha Laval fuel separator (Self Cleaning)  | ACCOMMODATION                           |                                              |
| Internal Fix fire fighting system  | NOVEC system                                | Bridge deck                             | Wheelhouse                                   |
| Air Conditioning                   | 1 x Main Deck Accommodation and Wheelhouse, | Main deck                               | Officer cabins, galley & mess, sanitary &    |
|                                    | 1 x Lower Deck Accommodation                |                                         | Tech spaces                                  |
| Engine room ventilation            | 3 x Donkin MJ X-2                           | Lower deck                              | Crew and Navy Cabins, Sanitary & Tech spaces |
| Fresh water maker                  | 2 x Ecotech Hydro LTM -1000                 | Chiller                                 | Walk in Chiller (Lower deck)                 |
| Dirty oil treatment System         | Boss 2.2T/107                               | Freezer                                 | Walk in Freezer (Lower deck)                 |
| Sewage treatment plant             | Hamann HLCP0125                             | Laundry                                 | 1 each Washer and Dryer (Lower deck)         |
| Fuel consumption monitoring system | Engine-i                                    | VESSEL MONITORING AND MANAGEMENT SYSTEM |                                              |
| Davit system for Rescue Boat       | Palfinger 2.7t self launching davit         | Engines and Generators                  | Praxis System                                |
| External FiFi system               | FFS 0.5 Classed                             | Pumps and Motors                        | Praxis System                                |
| PERFORMANCES                       |                                             | Auxilliary systems                      | Praxis System                                |
| Speed Max                          | 27kn                                        | Navigation Lights                       | Praxis System                                |
| Range @ max speed                  | 1007 Nm                                     |                                         |                                              |