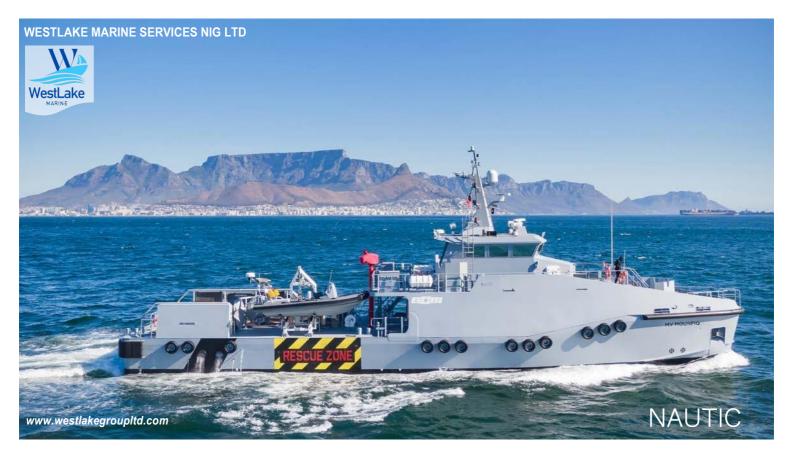

## MV KHALIAN 35M SENTINEL [CREW & PATROL VESSEL]

The 'MV Khalian', a Sentinel class, multi-purpose maritime vessel which sets a new standard in innovative design and protection, is fully compliant to the naval and oil and gas (O&G) industries operating on the waters of the African continent and beyond. It offers a platform optimised for peak coastal operation performance, mobility and security.